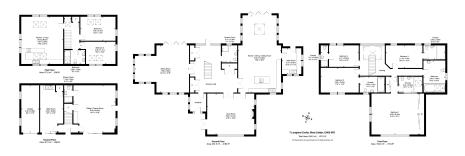

- Large Plot of Land with Stunning Views
- Two Grand Reception Rooms
- Four Impressive En-Suite Bedrooms
- Manicured Grounds with Sun Deck and Children's Play Area

Beautifully set in substantial grounds, Longford Crofts is an exceptional detached family home custom-built by the current owners in 2017 that combines striking architectural design with grand open quarters and contemporary interiors. With over 5700 sqft of accommodation, this spectacular property encompasses a large four en-suite bedroom house finished to an exacting standard, together with a separate two bedroom annex, timber carport and garage.